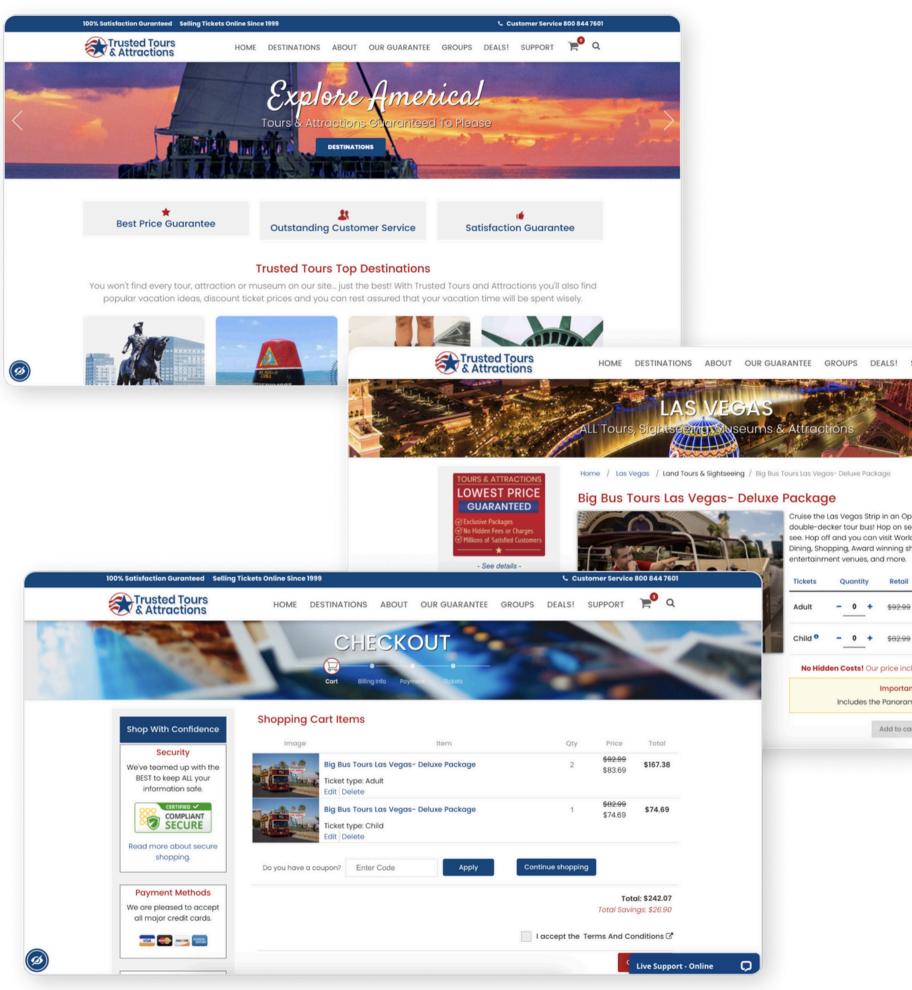

### **Trusted Tours**

SwiftCore Tech collaborated with Trusted Tours & Attractions to develop a robust ecommerce platform, enhancing their online presence and streamlining their booking process.

By implementing a secure and user-friendly ticketing system, we enabled customers to effortlessly book tours, attractions, and museum tickets across the United States.