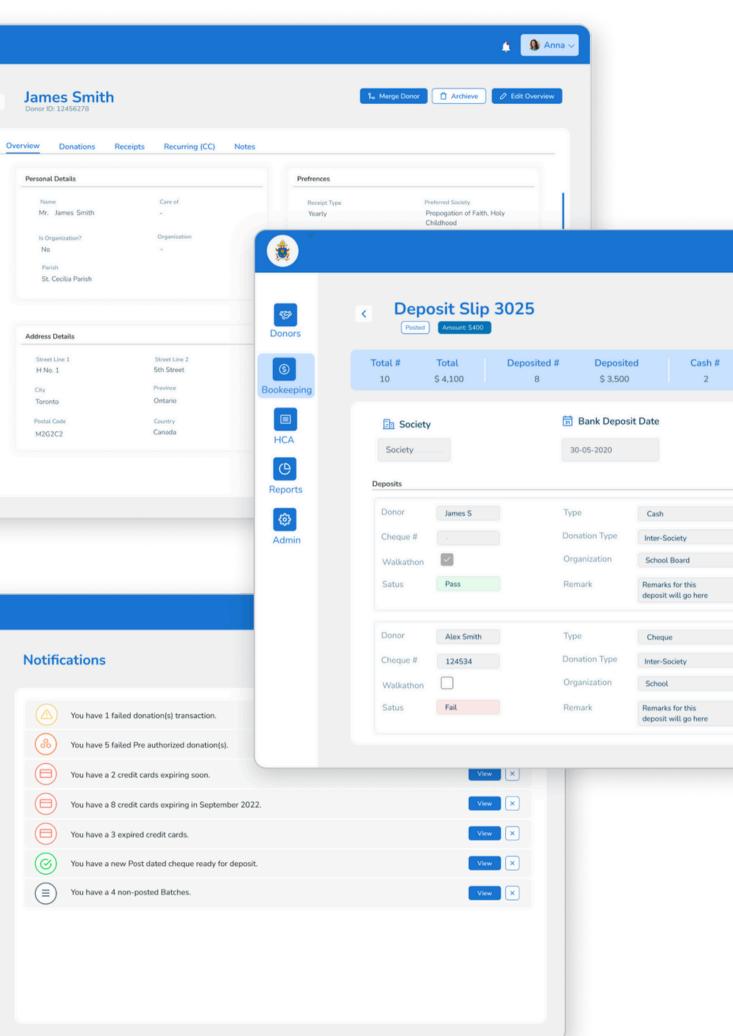

### **Pontifical Mission Societies**

We partnered with the Pontifical Mission Societies (PMS) to build a comprehensive CRM portal, streamlining their day-to-day operations and facilitating their fundraising efforts.

By migrating their existing platform from a legacy desktop application to an online portal, we introduced automation to their manual workflows, enhancing efficiency and productivity.

Ebookeeping HCA Reports