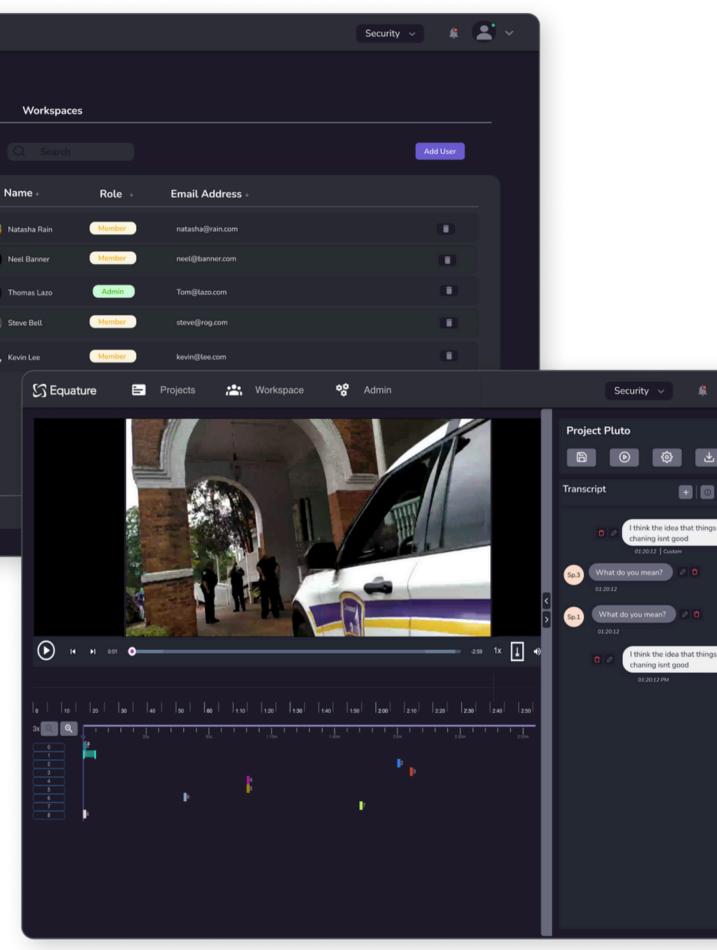

### Equature Studio

SwiftCore Tech collaborated with Equature to develop interactive web applications tailored specifically for the public safety industry.

Leveraging advanced AI algorithms and cutting-edge browser technology, our team created an interactive editor to redact audio and video data, ensuring that sensitive information remains secure and protected.

| SS Equature |       |         |          |  |
|-------------|-------|---------|----------|--|
| Projects    | Admin |         |          |  |
| 🗥 Workspace |       | Users   |          |  |
| 😵 Admin     |       | 5 Users |          |  |
|             |       | # +     |          |  |
|             |       |         | ۲        |  |
|             |       |         | •        |  |
|             |       |         | <b>(</b> |  |
|             |       |         | ۲        |  |
|             |       |         | 8        |  |
|             |       |         |          |  |
|             |       |         |          |  |
|             |       |         |          |  |
|             |       |         |          |  |
| [→ Logout   |       |         |          |  |