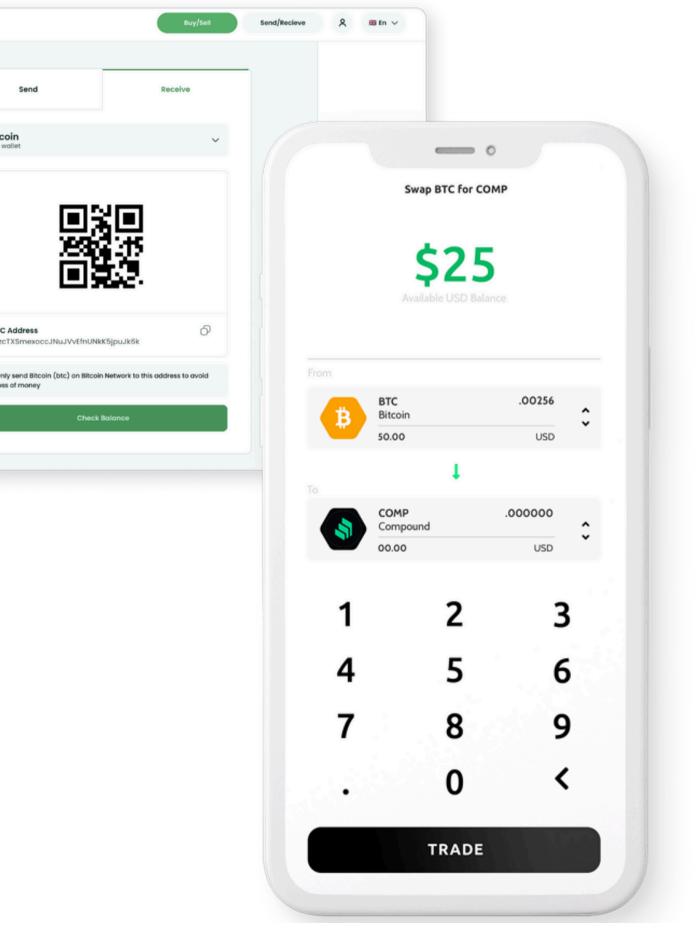

### Rubix Wallet

SwiftCore Tech collaborated with Rubix to develop a centralized cryptocurrency exchange application targeting users new to crypto trading. Working closely with an adjacent development agency, we modernized and expanded the product.

Our team developed mobile applications (iOS and Android) and created a feature-rich admin portal that seamlessly integrated with the client's daily operation applications, providing swift support and easy platform management.

| rubix         |              |
|---------------|--------------|
| Dashboard •   |              |
| ලි) Portfolio |              |
| ) Markets     | Bitcoi       |
| Swap          | BTC wal      |
|               |              |
|               |              |
|               |              |
|               |              |
|               |              |
|               | BTC A        |
|               | Only loss of |
|               |              |
|               |              |
|               |              |